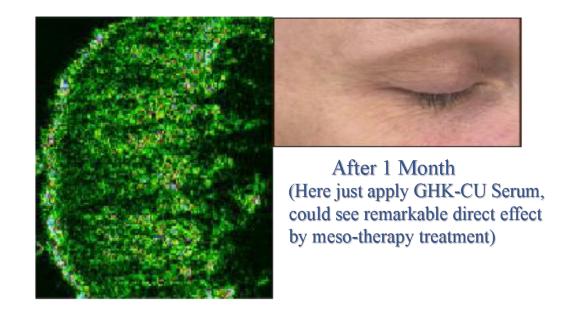

### **Contrast of Ultrasound Scan of Periocular Skin**

- ◆ Skin cells are more compact
- ◆ Collagen and elastin are much more than before
- ◆ The wrinkles around eyes are significantly improved