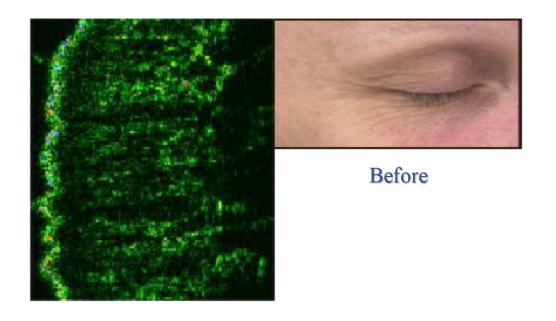

### **Contrast of Ultrasound Scan of Periocular Skin**

- ◆ Skin cells are more compact
- ◆ Collagen and elastin are much more than before
- ◆ The wrinkles around eyes are significantly improved