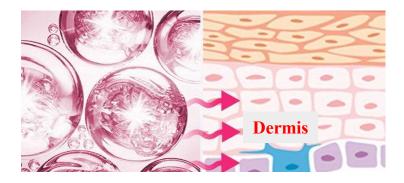

# 4.1 Mesenchymal Stem Cells

Source of Cell Culture Media

Mesenchymal Stem Cell Culture

### **Mesenchymal Stem Cells (MSCs)**

- Extracted from newborn umbilical cord, the Wharton's Jelly
- A pluripotent stem cell found in neonatal umbilical cord
- Differentiate into many kinds of tissue cells