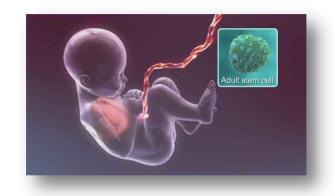

# 4.1 Mesenchymal Stem Cells

Source of Cell Culture Media

Mesenchymal Stem Cell Culture

### **Mesenchymal Stem Cells (MSCs)**

- Extracted from newborn umbilical cord, the Wharton's Jelly
- A pluripotent stem cell found in neonatal umbilical cord
- Differentiate into many kinds of tissue cells