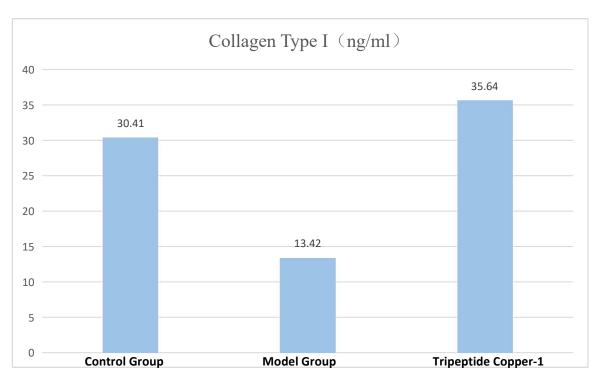

## 3.1.1 Tripeptide-Copper 1

ZQ-II

MEDICAL SKIN CARE

Core Ingredients of GHK-CU Serum

| The effect of tripeptide copper-1 on collagen type I after UVA irradiation |                         |  |
|----------------------------------------------------------------------------|-------------------------|--|
| Group                                                                      | Collagen Type I (ng/ml) |  |
| Control group                                                              | 30.41±2.44              |  |
| Model group                                                                | 13.42±1.33              |  |
| Tripeptide copper-1                                                        | 35.64±3.48              |  |

#### Result:

- 1.Tripeptide copper-1 can enhance the growth factor BFGF in the skin, restore the cell proliferation vitality, increase the skin barrier, and quickly restore the skin to a healthy state.
- 2.Tripeptide copper-1 quickly promote the synthesis of collagen type I, reduce wrinkles, and make the skin firmer.