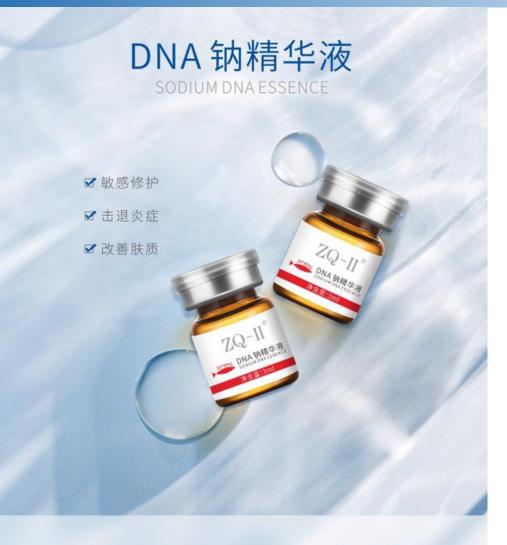

### 2. Sodium DNA Serum

Spec.: 3ml\*3pcs/box Retail Price: \$270 USD/box (Not in full English Package)

涯 修护表皮

透

强韧肌底

影面化屏障

滑

构建弹力

### 2. Sodium DNA Serum

**Salmon Testis** 

**DNA Extraction** 

**PDRN** 

- PDRN is derived from a controlled purification and sterilization process of Chum Salmon sperm DNA.
- PDRN is a proprietary and registered drug that possesses several activities: tissue repairing, anti-ischemic, and anti-inflammatory. Can improve skin problems from the root.
- Unique and stable PDRN production process effectively maintain the activity of DNA sodium, with fewer impurities and higher purity