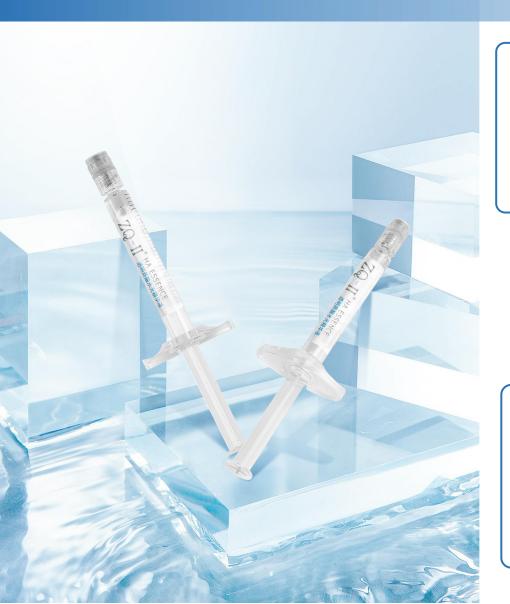

### 1. Hyaluronic Acid Essence

Spec.: 3ml \*3pcs/box Retail Price: \$50 USD/box (Not in full English Package)

### 1. Hyaluronic Acid Essence