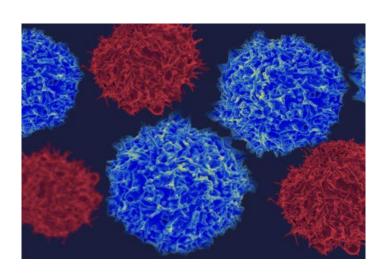

# 4.1 Mesenchymal Stem Cells

Source of Cell Culture Media

Mesenchymal Stem Cell Culture

### **Mesenchymal Stem Cells (MSCs)**

- Extracted from newborn umbilical cord, the Wharton's Jelly
- A pluripotent stem cell found in neonatal umbilical cord
- Differentiate into many kinds of tissue cells