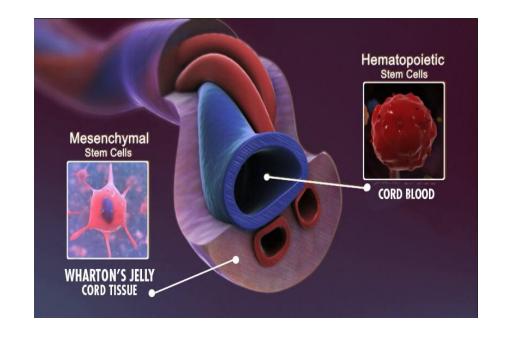

# 4.1 Mesenchymal Stem Cells

Source of Cell Culture Media

Mesenchymal Stem Cell Culture

### **Mesenchymal Stem Cells (MSCs)**

- Extracted from newborn umbilical cord, the Wharton's Jelly
- A pluripotent stem cell found in neonatal umbilical cord
- Differentiate into many kinds of tissue cells