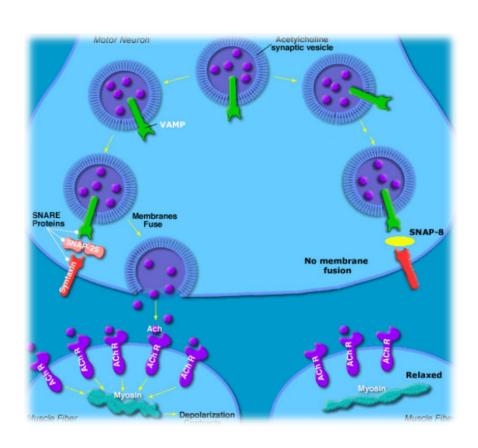

#### **Acetyl Hexapeptide-8**

- Advanced skincare care ingredient has been dubbed "BOTOX" reputation;
- Mimicking the activity of BOTOX to make facial muscles contract to smooth dynamic, static and fine lines;
- Hexapeptides are located at the site of SNAP-25 melting vesicle complex to restrain forehead, crow's feet, facial expression, etc. effectively.

#### **BOTOX**

- Destroy SNAP-25 to stop the neurons connect in between
- It's irreversible
- Skin cannot shrink and appears stiffness.

#### **Acetyl Hexapeptide-8**

- Participate in neurotransmission without destroying SNAP-25
- Effectively smooth and prevent dynamic and static wrinkles